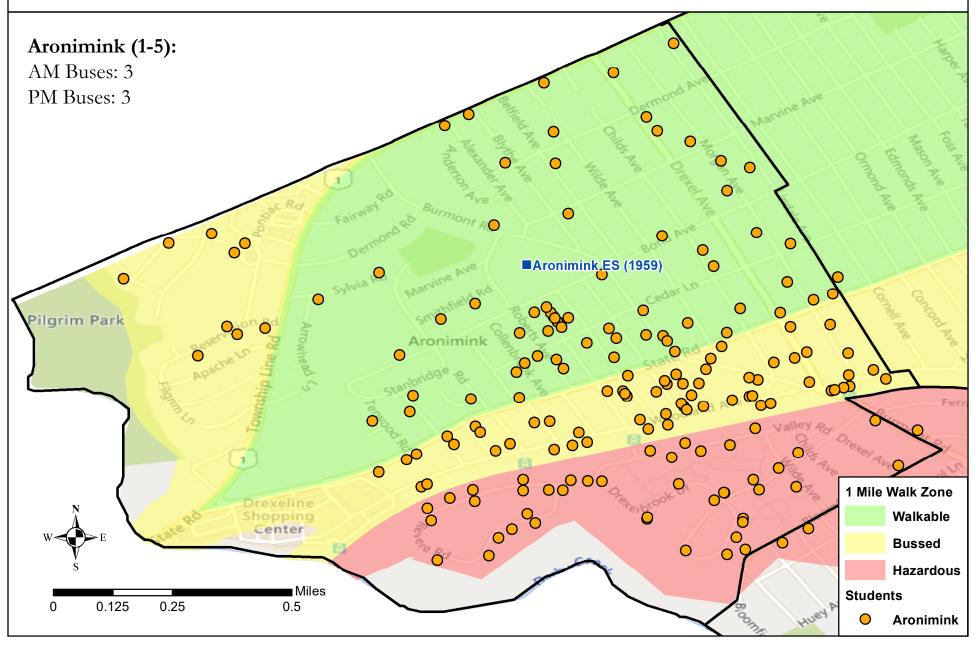

### **Aronimink Elementary School: School Bus Count**

|                  |       | Bus      | Total    | AM    | PM    |
|------------------|-------|----------|----------|-------|-------|
| [Map 1: Current] | Grade | Students | Students | Buses | Buses |
| Aronimink Only   | 1-5   | 182      | 250      | 3     | 3     |

# UPPER DARBY SCHOOL DISTRICT Map 1: Aronimink Elementary School Catchment (Current)