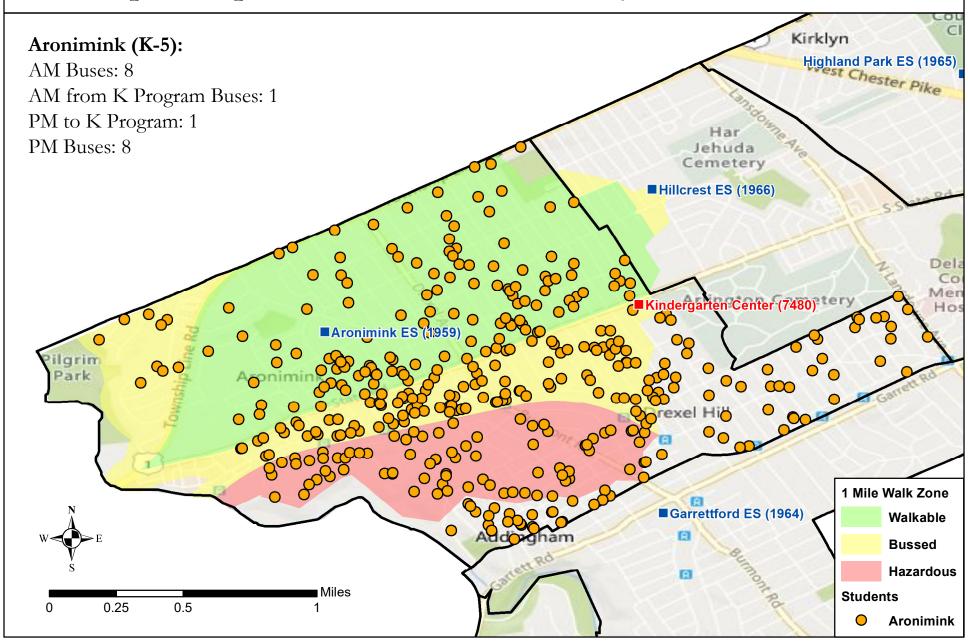

Note: 591 K students are assigned to AM or PM program. The middle of the day runs for K-Center are staggered.

|                               |       | Bus      | Total    |          | AM Buses    | PM Buses   |          |
|-------------------------------|-------|----------|----------|----------|-------------|------------|----------|
| [Map 3: Standalone Aronimink] | Grade | Students | Students | AM Buses | Frm K Prog. | To K Prog. | PM Buses |
| K-5 Aronimink                 | K-5   | 390      | 572      | 8        | 1           | 1          | 8        |

Total Student Breakdown: K=72 / 1-5=500 / Total=572

## UPPER DARBY SCHOOL DISTRICT Map 3: Proposed Aronimink Elementary School Catchment