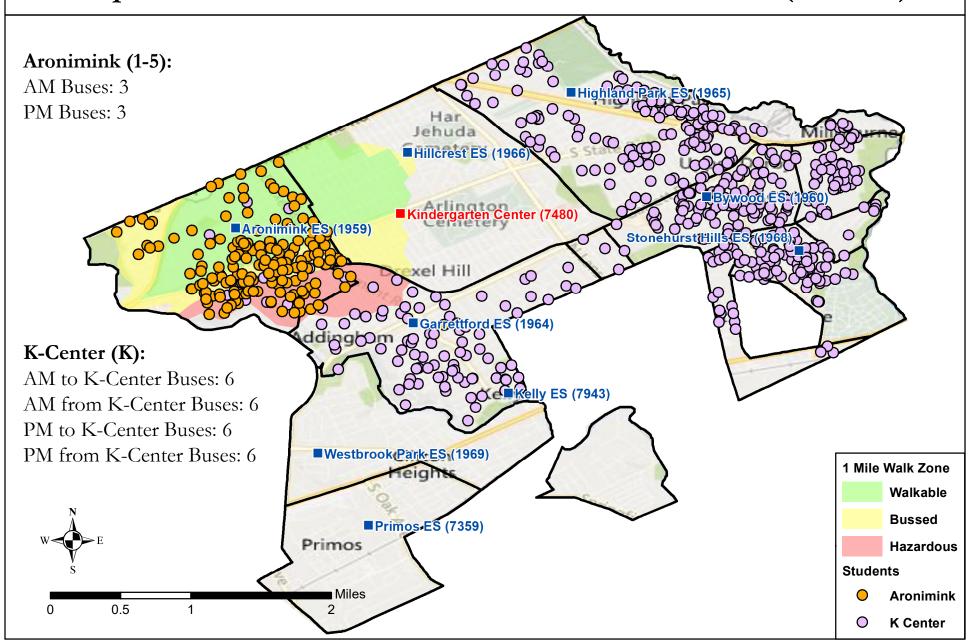

|                               |       | Bus      | Total    |          | AM Buses   | PM Buses |          |
|-------------------------------|-------|----------|----------|----------|------------|----------|----------|
| [Map 2: K-Center @ Aronimink] | Grade | Students | Students | AM Buses | From K-Ctr | To K-Ctr | PM Buses |
| Aronimink Only                | 1-5   | 182      | 250      | 3        | 0          | 0        | 3        |
| K-Center @ Aronimink          | K     | 591      | 591      | 6        | 6          | 6        | 6        |
| Total                         |       | 773      | 841      | 9        | 6          | 6        | 9        |

Note: 591 K students are assigned to AM or PM program. The middle of the day runs for K-Center are staggered.

|                               |       | Bus      | Total    |          | AM Buses    | PM Buses   |          |
|-------------------------------|-------|----------|----------|----------|-------------|------------|----------|
| [Map 3: Standalone Aronimink] | Grade | Students | Students | AM Buses | Frm K Prog. | To K Prog. | PM Buses |
| K-5 Aronimink                 | K-5   | 390      | 572      | 8        | 1           | 1          | 8        |

#### **UPPER DARBY SCHOOL DISTRICT**

Map 2: Aronimink Catchment w/ K Center Students (Current)